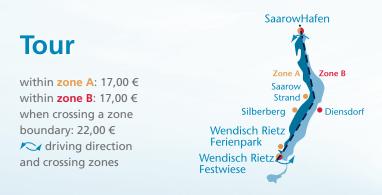

## Line Trips 2024

#### High Season 27.04.-29.09.2024 and 29.03.-01.04.2024 (easter)

|        | duration                       | daily line tri | ps      |         |         |         |                 |
|--------|--------------------------------|----------------|---------|---------|---------|---------|-----------------|
|        | departure/arrival main harbour | 2.0 hrs        | 2.0 hrs | 2.0 hrs | 2.0 hrs | 2.0 hr  | 1.0 hrs         |
|        | SaarowHafen departure          | 10:00          | 11:30   | 12:30   | 14:00   | 15:00   | 16:10*          |
|        | Saarow-Strand                  | 10:30          | 12:00   | 13:00   | 14:30   | 15:30   | 16:40           |
| ٩      | Silberberg                     | 10:40          | 12:10   | 13:10   | 14:40   | 15:40   | 1 hr round trip |
| zon    | Wendisch Rietz Ferienpark      | 10:55          | 12:25   | 13:25   | 14:55   | 15:55   | to Strand and   |
|        | Wendisch Rietz Festwiese       | 11:00          | 12:30   | 13:30   | 15:00   | 16:00   | Diensdorf       |
| e<br>B | Diensdorf 🗸 🗸                  | 11:30          | 13:00   | 14:00   | 15:30   | 16:30   | 16:45           |
| zon    | SaarowHafen arrival            | 12:00          | 13:30   | 14:30   | 16:00   | 17:00   | 17:10           |
|        | ticket price                   | 22,00 €        | 22,00 € | 22,00 € | 22,00 € | 22,00 € | 17,00 €         |

\*The gastronomy on this tour is available in self-service.

|        |                                      | <b>Preseas</b><br>02.03.–24 | son<br>4.03.2024 | 25.032  | 6.04.2024 | Postsea<br>30.09.–0 | ason<br>3.11.2024 | 09.1124 | 4.11.2024       |
|--------|--------------------------------------|-----------------------------|------------------|---------|-----------|---------------------|-------------------|---------|-----------------|
|        | duration                             | Sa + Su                     |                  | daily   |           | daily               |                   | Sa + Su |                 |
|        | departure/arrival main harbour       | 2.0 hrs                     | 2.0 hrs          | 2.0 hrs | 2.0 hrs   | 2.0 hrs             | 2.0 hrs           | 2.0 hrs | 1.0 hrs         |
|        | SaarowHafen departure                | 11:30                       | 14:00            | 11:30   | 14:00     | 11:30               | 14:00             | 11:30   | 14:00           |
|        | Saarow-Strand                        |                             |                  | 12:00   | 14:30     | 12:00               | 14:30             |         | 1 hr round trip |
| A<br>a | Silberberg                           | 12:10                       | 14:40            | 12:10   | 14:40     | 12:10               | 14:40             | 12:10   | near Strand     |
| zon    | Wendisch Rietz Ferienpark            |                             |                  | 12:25   | 14:55     | 12:25               | 14:55             |         | and Diensdorf   |
|        | Wendisch Rietz Festwiese             | 12:30                       | 15:00            | 12:30   | 15:00     | 12:30               | 15:00             | 12:30   | and back        |
| e<br>B | Diensdorf <b>SaarowHafen arrival</b> | 13:00                       | 15:30            | 13:00   | 15:30     | 13:00               | 15:30             | 13:00   | 14:35           |
| zon    | SaarowHafen arrival                  | 13:30                       | 16:00            | 13:30   | 16:00     | 13:30               | 16:00             | 13:30   | 15:00           |
|        | ticket price                         | 22,00 €                     | 22,00 €          | 22,00 € | 22,00 €   | 22,00 €             | 22,00 €           | 22,00 € | 17,00 €         |