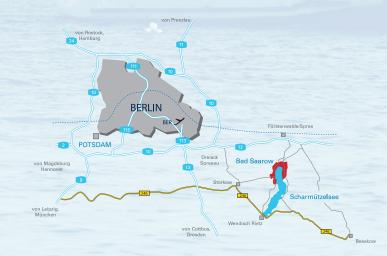

## How to reach to Bad Saarow

### arrival by railservice:

RE1 to Frankfurt (Oder) – at Fürstenwalde change to RB 35 to Bad Saarow

#### arrival by car:

BAB 12 (motorway) exit Fürstenwalde West or – B 246 Königs Wusterhausen – Wendisch Rietz – to Bad Saarow.

#### parking:

car park am Kurpark 9 parking spot Ulmenstraße 10 parking spot Seestraße 51 parking spot Silberberger Straße

more information on: www.bad-saarow.de