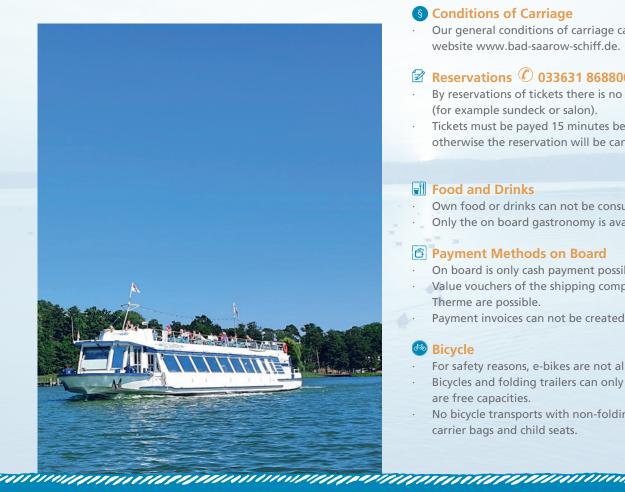

# Welcome on Board

The BadSaarowSchifffahrt operates with four modern airconditioned passenger boats. They have a capacity of 540 seats and highlight the attractions of the region as seen from waterside.

Our boats depart from the harbour in Bad Saarow, but not only to line trips on the "Scharmützelsee" but also to lock trips, adventure trips and charter trips. Gastronomically we provide you on our ships as well as in "Eiscafé" at the harbour. For water sports enthusiasts we offer boat moorings in the center of Bad Saarow with 3 different jettys.