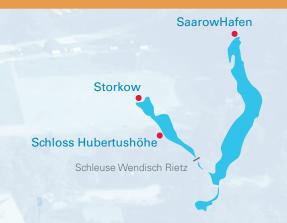

## Lock Trips 2024

two lake roundtrip to lake Storkower See\*

> **08.05.–28.08.2024** every Wednesday

lock ride to Schloss Hubertushöhe (with stay in the castle park) 02.05.-26.09.2024 every Thursday

(without 18. & 25.05.2024)

| duration                   | 4.0 hrs | 4.0 hrs |
|----------------------------|---------|---------|
| SaarowHafen departure      | 12:00   | 12:00   |
| Hubertushöhe arrivals      |         | 13:30   |
| Storkow Strandbad arrivals | 13:55   |         |
| Storkow Strandbad departur | e 14:00 | 1       |
| Hubertushöhe departure     |         | 14:20   |
| SaarowHafen arrivals       | 16:00   | 16:00   |
| ticket price               | 29,00 € | 29,00 € |