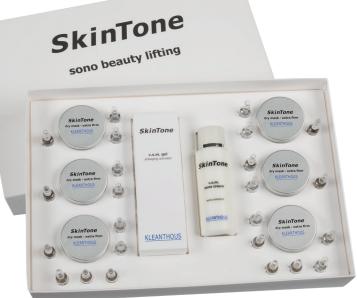

## anti aging at its best

**SkinTone - sono beauty lifting** is a regeneration cure developed by <u>KLEANTHOUS</u>. The treatment comprises six sessions and special products for use at home to prolong the effects. It gives instant visible results with further improvement over time.

- minimises wrinkles
- firms eye area
- fades thread veins
- reduces elastosis

The most successful concept is *SkinTone* - sono beauty lifting with subsequent regular refresher treatments. Every treatment comprises a mask, ampoules, sono cream and several layers of **cell supporting molecules (c.s.m.)**, which are introduced into the skin by means of ultrasound. Spectral light and sono resonance **optimise** the skin's energy balance and improve the **transport of active agents**.