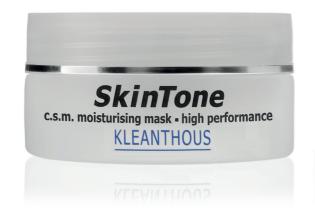

#### c.s.m. moisturising mask high performance

SkinTone c.s.m. protection cream - high performance **KLEANTHOUS** 

This unique, creamy and velvety textured cream contains skin relaxing and moisture binding agents such as hyaluronic acid. It conveys the feel of pure luxury on your skin. c.s.m. cream is a skincare product which combines the many years of experience in cell regeneration with advanced high-tech skincare substances. With a jojoba oil base, soluble collagen and hyaluronic acid merge into a skincare sensation never experienced before.

This luxurious moisturising mask contains natural and nature-identical agents including urea, hyaluronic acid, yam root extracts and pearl proteins. The goal is to increase the skin's capacity for retaining moisture and improve skin elasticity. The mask works wonders on dry, irritated, demanding and largepored skin types.