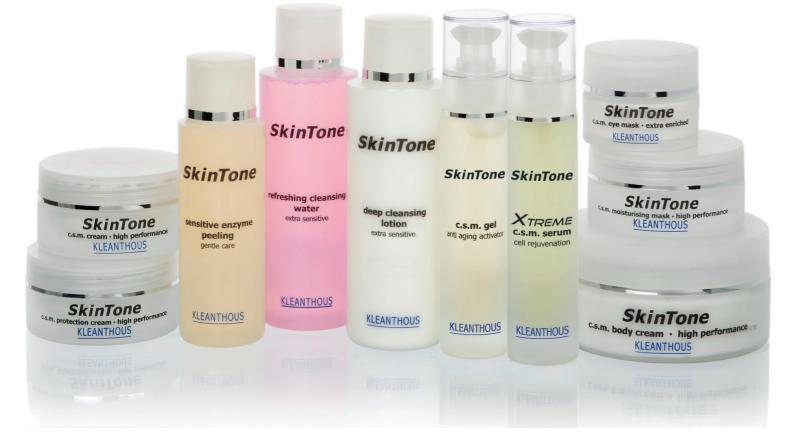

## anti aging at its best

**SkinTone - sono beauty lifting** is a regeneration cure developed by <u>KLEANTHOUS</u>. The treatment comprises six sessions and special products for use at home to prolong the effects. It gives instant visible results with further improvement over time.

- minimises wrinkles
- firms eye area
- fades thread veins
- reduces elastosis

The most successful concept is *SkinTone* - sono beauty lifting with subsequent regular refresher treatments. Every treatment comprises a mask, ampoules, sono cream and several layers of **cell supporting molecules (c.s.m.)**, which are introduced into the skin by means of ultrasound. Spectral light and sono resonance **optimise** the skin's energy balance and improve the **transport of active agents**.

### anti aging at its best

This creamy lotion removes make-up and dust particles effortlessly. It is also ideal for removing eye make-up. Thanks to high-guality ingredients such as allantoin and honey it can be used for oily as well as dry and sensitive skin types.

This concentrated peeling product carefully removes dead skin cells that make vour skin look rough and wrinkled. The enzymatic active substance helps to visibly refine the skin texture. This gentle care product can be used every day even on sensitive skins.

This cleansing water is indispensable in your daily cleansing routine. It removes any left-over make-up as well as lime residue from tap water and refines the pores. Silk proteins retain moisture and prevent the skin from feeling unpleasantly tight.

This pure agent concentrate supports our skin's own repair system. It immediately imparts a firming feel and forms the basis for day or night care. After cleansing, the skin is especially receptive for highly active substances. Soy proteins and ivy extract retain moisture and actively support all skin functions. Vitamin A regulates hornification of the skin whilst allantoin provides protection against environmental influences.

## anti aging at its best

Our cells and the collagen in our skin are permanently attacked by free radicals. They damage our cell walls, stress the skin and accelerate ageing, thus causing mimic wrinkles and decreasing elasticity. This serum was developed with a clear focus on cell protection and cell repair. Highly concentrated antioxidants and phytohormones make your skin feel sensationally soft, smooth and firm after just a few days of application.