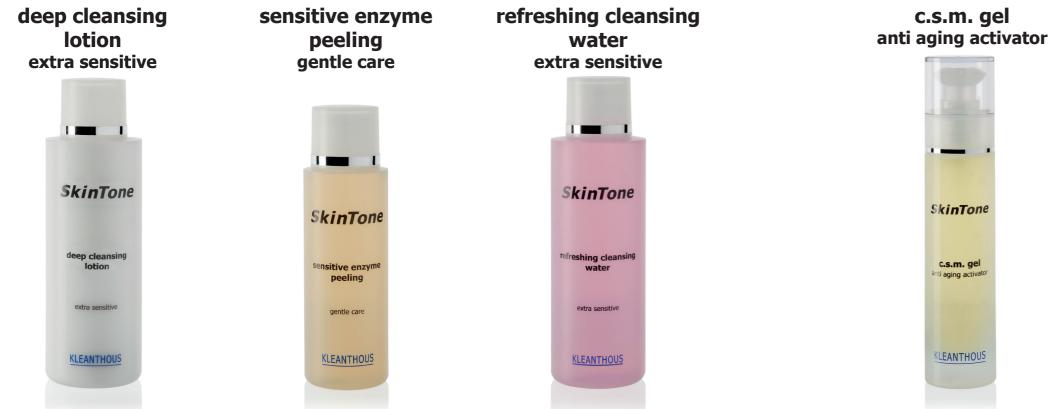

### anti aging at its best

This creamy lotion removes make-up and dust particles effortlessly. It is also ideal for removing eye make-up. Thanks to high-guality ingredients such as allantoin and honey it can be used for oily as well as dry and sensitive skin types.

This concentrated peeling product carefully removes dead skin cells that make vour skin look rough and wrinkled. The enzymatic active substance helps to visibly refine the skin texture. This gentle care product can be used every day even on sensitive skins.

This cleansing water is indispensable in your daily cleansing routine. It removes any left-over make-up as well as lime residue from tap water and refines the pores. Silk proteins retain moisture and prevent the skin from feeling unpleasantly tight.

This pure agent concentrate supports our skin's own repair system. It immediately imparts a firming feel and forms the basis for day or night care. After cleansing, the skin is especially receptive for highly active substances. Soy proteins and ivy extract retain moisture and actively support all skin functions. Vitamin A regulates hornification of the skin whilst allantoin provides protection against environmental influences.