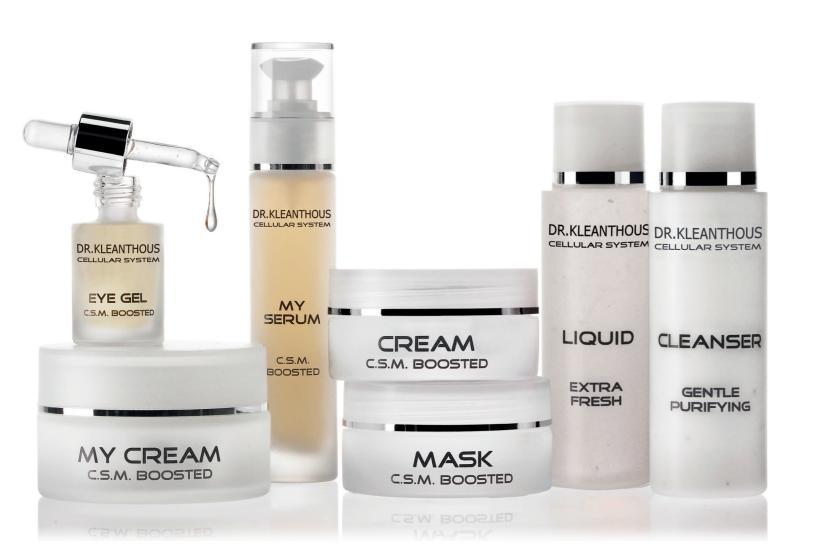

### DR.KLEANTHOUS CELLULAR SYSTEM

#### reversed aging

## DR.KLEANTHOUS CELLULAR SYSTEM

#### reversed aging

More than 20 years' experience in **cell regeneration** and **anti-ageing** form the basis of a unique skincare system tailored exclusively to the needs of your skin. After an in-depth anamnesis and extensive consultation by a cosmetics specialist trained by us, the various possibilities offered by our exclusive ingredients manufactured using ultra modern technology are assessed and selected to exactly suit your individual needs.