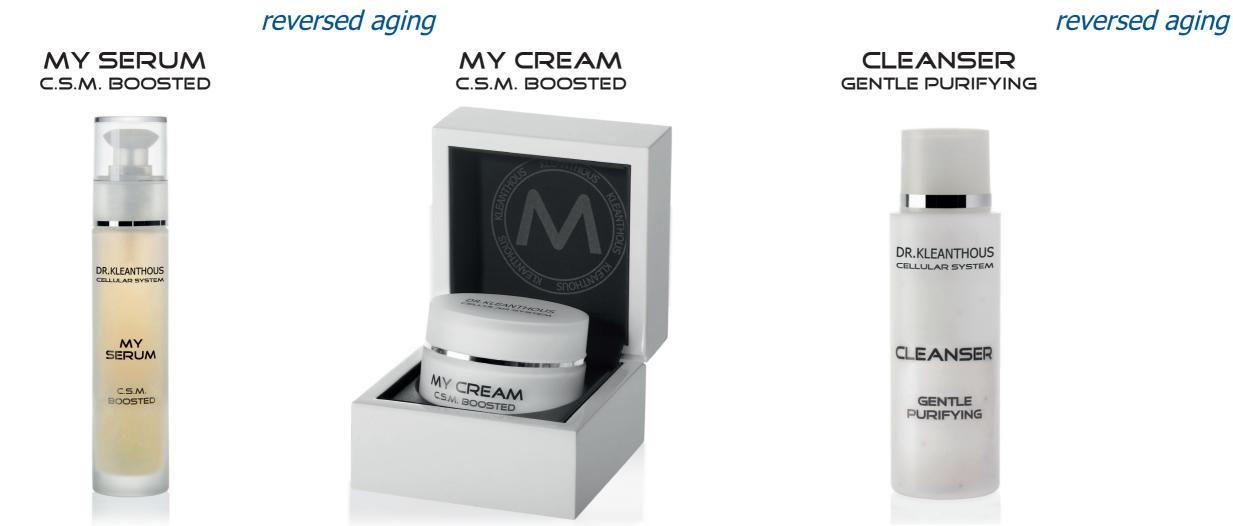

Never before has your skin felt so cared for after cleansing, silky smooth and clean deep into the pores. This creamy lotion strengthens the skin's natural barrier function, thus protecting it against environmental influences.

#### LIQUID EXTRA FRESH

This noticeably refreshing and cooling liquid removes make-up and lime residue deep into the pores. Highly effective ingredients such as ectoine and urea help the skin to stabilise its protective function and retain moisture lastingly.