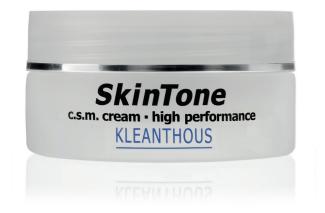

#### anti aging at its best

c.s.m. cream high performance c.s.m. protection cream high performance

#### c.s.m. moisturising mask high performance

SkinTone c.s.m. protection cream - high performance **KLEANTHOUS** 

This unique, creamy and velvety textured cream contains skin relaxing and moisture binding agents such as hyaluronic acid. It conveys the feel of pure luxury on your skin. c.s.m. cream is a skincare product which combines the many years of experience in cell regeneration with advanced high-tech skincare substances. With a jojoba oil base, soluble collagen and hyaluronic acid merge into a skincare sensation never experienced before.